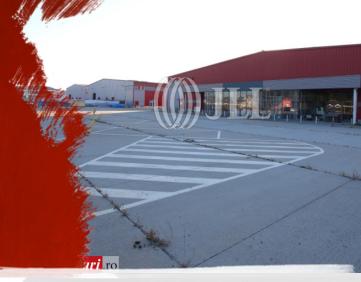

### A,B,C - Bucharest East Logistic Center

Bucharest, 1 Decembrie 1918 Boulevard

#### **Building information**

| Building status      | Existing    |
|----------------------|-------------|
| Year of construction | 2008        |
| Total building area  | 10 000 sq m |